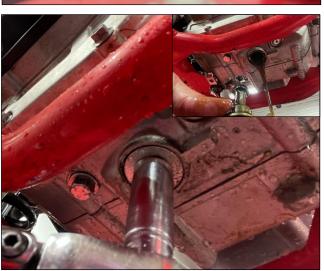

## Beta USA Oil Change Kit

Part# AB-63000-4 2015+ 4 Stroke RR/RR-S

**Installation Instructions:** 

5. Remove transmission oil drain bolt. Allow transmission oil to completely drain into catch pan.

6. Reinstall Oil filter. Make sure the open end of filter is facing toward engine and the solid end is facing the filter cover.

## **Installation Instructions:**

8. Install new o-rings on the transmission and engine oil drain bolts..

 Re install drain bolts tighten engine drain bolt to 15 Nm.
Tighten transmission drain bolt to 20 Nm.