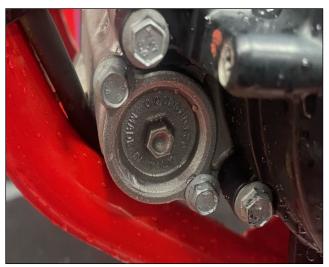

## Beta USA Oil Change Kit

Part# AB-63000-4 2015+ 4 Stroke RR/RR-S

**Installation Instructions:** 

5. Remove transmission oil drain bolt. Allow transmission oil to completely drain into catch pan.

6. Reinstall Oil filter. Make sure the open end of filter is facing toward engine and the solid end is facing the filter cover.

7. Install new oil filter cover o-ring. Re install cap. Tighten to 10 Nm.