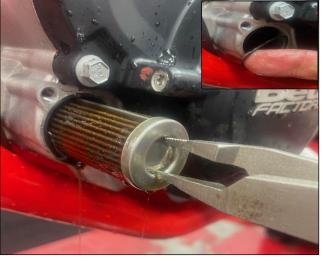

3. Remove oil Filter and the cover oring. Leave uncovered to help with oil drainage.

 Remove Engine oil drain bolt using 13 mm socket. Allow engine oil to drain.

## Beta USA Oil Change Kit

Part# AB-63000-4 2015+ 4 Stroke RR/RR-S

**Installation Instructions:** 

5. Remove transmission oil drain bolt. Allow transmission oil to completely drain into catch pan.

6. Reinstall Oil filter. Make sure the open end of filter is facing toward engine and the solid end is facing the filter cover.