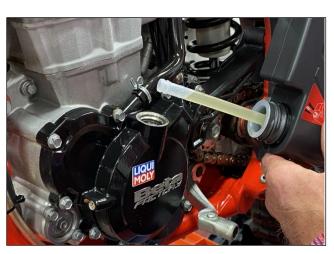

- 10. Refill Engine using supplied Liqui Moly 10W-50. 750 ML on the transmission side and 750 ML on the engine side. Replace Oil filler cap o-rings with supplied new orings. Install and tighten caps.
- 11. Your Beta is ready to hit the trails!