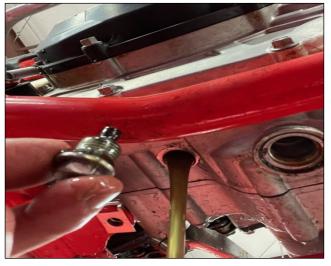

## **Installation Instructions:**

8. Install new o-rings on the transmission and engine oil drain bolts..

 Re install drain bolts tighten engine drain bolt to 15 Nm.
Tighten transmission drain bolt to 20 Nm.

- 10. Refill Engine using supplied Liqui Moly 10W-50. 750 ML on the transmission side and 750 ML on the engine side. Replace Oil filler cap o-rings with supplied new orings. Install and tighten caps.
- 11. Your Beta is ready to hit the trails!