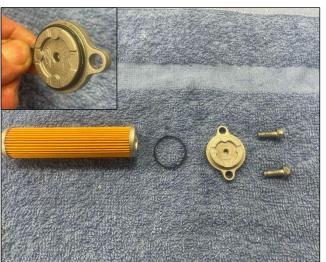

3. Remove oil Filter and the cover oring. Leave uncovered to help with oil drainage.

 Remove Engine oil drain bolt using 13 mm socket. Allow engine oil to drain.

## Beta USA Oil Change Kit

Part# AB-63000-4 2015+ 4 Stroke RR/RR-S

**Installation Instructions:** 

5. Remove transmission oil drain bolt. Allow transmission oil to completely drain into catch pan.

6. Reinstall Oil filter. Make sure the open end of filter is facing toward engine and the solid end is facing the filter cover.

7. Install new oil filter cover o-ring. Re install cap. Tighten to 10 Nm.