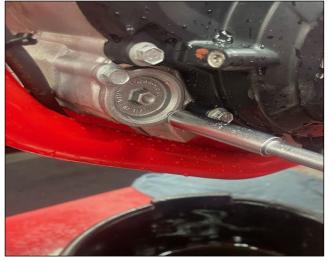

## Beta USA Oil Change Kit

Part# AB-63000-4 2015+ 4 Stroke RR/RR-S

**Installation Instructions:** 

1. Remove Skid Plate

2. Remove both 8mm oil filter cover bolts, have drain pan in place to catch oil drippings.

3. Remove oil Filter and the cover oring. Leave uncovered to help with oil drainage.

 Remove Engine oil drain bolt using 13 mm socket. Allow engine oil to drain.