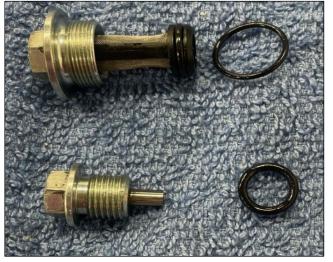

## **Installation Instructions:**

8. Install new o-rings on the transmission and engine oil drain bolts..

 Re install drain bolts tighten engine drain bolt to 15 Nm.
Tighten transmission drain bolt to 20 Nm.