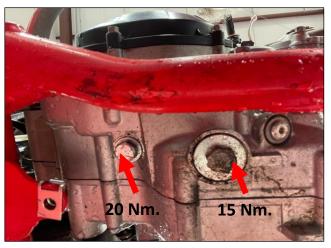

## **Installation Instructions:**

8. Install new o-rings on the transmission and engine oil drain bolts..

 Re install drain bolts tighten engine drain bolt to 15 Nm.
Tighten transmission drain bolt to 20 Nm.