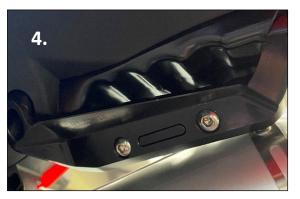

## **Beta Rear Rack**

Part# AB-22090

Fits: 2020+ RR/RR-S/RX



## **Installation Instructions:**

1. Remove these three bolts on both sides of fender



2. Install The underside brackets as shown in photo 2. Use bolts included with kit.



3. Take the plate holders and install into the machined groove in the underside brackets.



4. Fasten the two bolts on either side. Use the button head bolts provided!



## **Beta Rear Rack**

Part# AB-22090

Fits: 2020+ RR/RR-S/RX



## **Installation Instructions:**

5. Photo 5 is what the brackets should look like from the top side.



6. Place Plate on top on brackets and align the holes on either side. Fasten using the countersunk allen head bolts provided!



7. You are ready for your next adventure!!