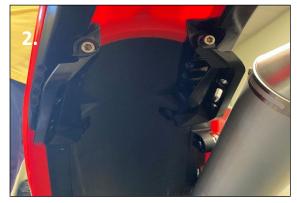

## **Installation Instructions:**

1. Remove these three bolts on both sides of fender

2. Install The underside brackets as shown in photo 2. Use bolts included with kit.

3. Take the plate holders and install into the machined groove in the underside brackets.