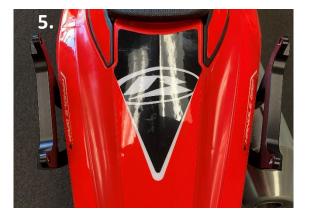

## **Installation Instructions:**

5. Photo 5 is what the brackets should look like from the top side.

6. Place Plate on top on brackets and align the holes on either side. Fasten using the countersunk allen head bolts provided!