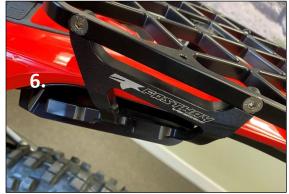

## **Installation Instructions:**

5. Photo 5 is what the brackets should look like from the top side.

6. Place Plate on top on brackets and align the holes on either side. Fasten using the countersunk allen head bolts provided!