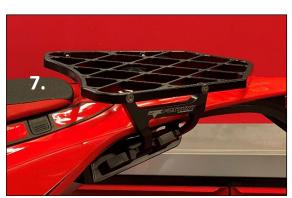

## **Installation Instructions:**

5. Photo 5 is what the brackets should look like from the top side.

6. Place Plate on top on brackets and align the holes on either side. Fasten using the countersunk allen head bolts provided!

7. You are ready for your next adventure!!