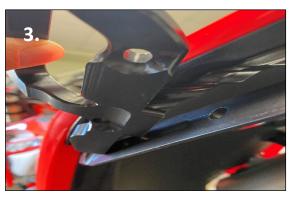

## **Installation Instructions:**

1. Remove these three bolts on both sides of fender

2. Install The underside brackets as shown in photo 2. Use bolts included with kit.

3. Take the plate holders and install into the machined groove in the underside brackets.

4. Fasten the two bolts on either side. Use the button head bolts provided!