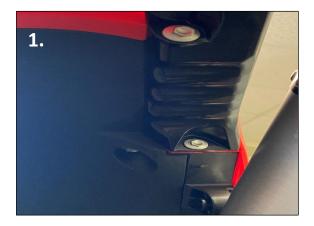

## **Installation Instructions:**

1. Remove these three bolts on both sides of fender

2. Install The underside brackets as shown in photo 2. Use bolts included with kit.

3. Take the plate holders and install into the machined groove in the underside brackets.