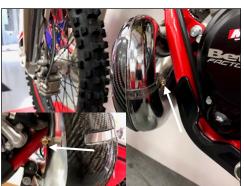

2. In determining band clamp positioning, ensure there's access to the screw adjusters for ease of assembly & disassembly.

3. Route the band clamps through the carbon guard slots.

4. Place carbon guard onto pipe & tighten the clamps until snug. As both band clamps are tightened & mark clamp a half inch from screw and cut it off.

5. Once you're satisfied with the guard placement & clamp position, snug the band clamps securely but don't overtighten them.