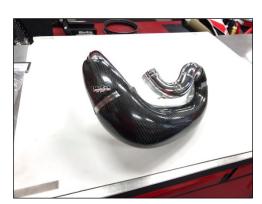

## **Beta P3 Carbon Pipe Guard**

Part# AB-21238

Fits: 2019+ 200RR

**Installation Instructions:** 

1. Remove packaging & position carbon pipe guard onto the pipe to determine proper location & best band clamp orientation.