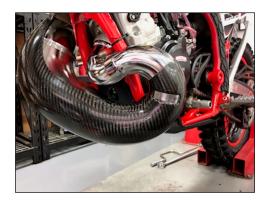

## **Beta P3 Carbon Pipe Guard**

Part# AB-21238

Fits: 2019+ 200RR

**Installation Instructions:** 

1. Remove packaging & position carbon pipe guard onto the pipe to determine proper location & best band clamp orientation.

2. In determining band clamp positioning, ensure there's access to the screw adjusters for ease of assembly & disassembly.

3. Route the band clamps through the carbon guard slots.

4. Place carbon guard onto pipe & tighten the clamps until snug. As both band clamps are tightened & mark clamp a half inch from screw and cut it off.

5. Once you're satisfied with the guard placement & clamp position, snug the band clamps securely but don't overtighten them.