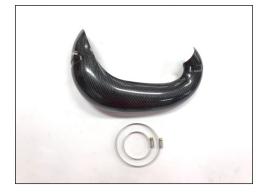

## **Beta P3 Carbon Pipe Guard**

Part# AB-21238

Fits: 2019+ 200RR

**Installation Instructions:** 

1. Remove packaging & position carbon pipe guard onto the pipe to determine proper location & best band clamp orientation.

5. Once you're satisfied with the guard placement & clamp position, snug the band clamps securely but don't overtighten them.