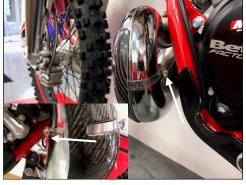

2. In determining band clamp positioning, ensure there's access to the screw adjusters for ease of assembly & disassembly.

3. Route the band clamps through the carbon guard slots.

4. Place carbon guard onto pipe & tighten the clamps until snug. As both band clamps are tightened & mark clamp a half inch from screw and cut it off.

5. Once you're satisfied with the guard placement & clamp position, snug the band clamps securely but don't overtighten them.