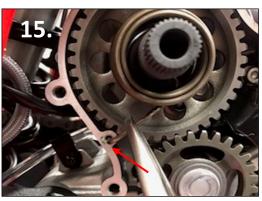

#### 2020+ 4 Stroke Kickstart Kit Part# AB-21193-20

Fits: Beta 2020+ RR/RR-S 4-stroke

17. Install the large washer and the inner hub with the6 sliding pins. Install new safety washer.

 Apply medium strength Loctite to the nut and with the clutch holding tool in place, torque nut to 120nm. Fold the tabs of the safety washer over the lock nut.