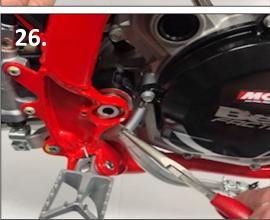

#### 2020+ 4 Stroke Kickstart Kit Part# AB-21193-20

Fits: Beta 2020+ RR/RR-S 4-stroke

26. Install the brake pedal bolt and nut applying high strength Loctite to the threads. Re install brake pedal spring.