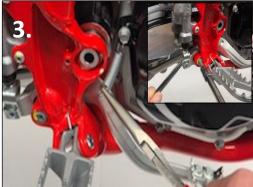

#### Part# AB-21193-20

Fits: Beta 2020+ RR/RR-S 4-stroke

Installation Instructions

- 1. Drain the transmission oil. Replace the drain plug and torque to 20 Nm.
- 2. Drain the coolant by removing the lower water pump cover bolt and washer. Loosen the radiator cap to start flow into a clean container. Remove the 2 remaining water pump cover bolts and the cover.
- 3. Remove the rear brake pedal return spring, then the brake pedal nut and bolt.
- Remove the top 3 outer clutch cover bolts then remove the inner 8 clutch cover bolts. Remove clutch cover assembly.
- 5. Remove the 6 clutch bolts, washer, springs, and the pressure plate.