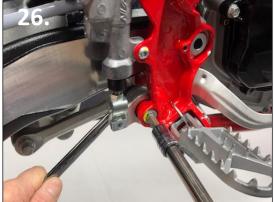

#### 2020+ 4 Stroke Kickstart Kit Part# AB-21193-20

Fits: Beta 2020+ RR/RR-S 4-stroke

26. Install the brake pedal bolt and nut applying high strength Loctite to the threads. Re install brake pedal spring.