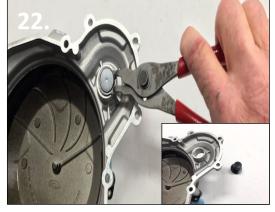

# 2020+ 4 Stroke Kickstart Kit

Part# AB-21193-20

Fits: Beta 2020+ RR/RR-S 4-stroke

- 6. Remove the throw out bearing assembly.
- 7. Using a chisel, lightly tap the safety tabs away from the lock nut.

8. Remove the clutch fiber and steel plates leaving the 6 sliding pins.

Install the clutch holding tool (029-140025-

000) and remove the 27mm lock nut. Remove

- the inner hub and clutch basket.
- 10. Install the ramp into the case with the m6x25 bolt. Apply medium strength Loctite to the threads.
- 11. When installing this brass bushing you must use sandpaper and clean up the inside of the bushing as well as chamfering the outer side of the bushing that will be facing the engine. You still want it to be fairly snug. Apply grease to the inside of the bronze bushing and using the supplied installation tool, tap it into place on the idler gear shaft.