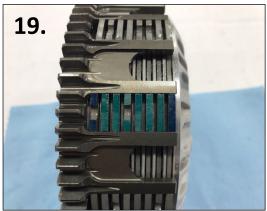

- 19. Re install the clutch plates noting that the fiber plates with the blue mark go on the most inward and outward position and the green marked plates go in the middle. The smooth or curved edge steel plates all go in facing the engine.
- 20. Re install the throw out assembly.
- 21. Install the pressure plates and the 6 springs, washers, and bolts. Torque the bolts to 10nm