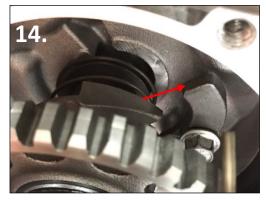

14. Install the kickstart assembly into the housing with the splined side facing outwards. Make sure the ramp is positioned straight up so once it is installed it will go behind the ramp on the case.

- 15. Carefully rotate the spring clockwise and secure the end into the hole located on the case.
- 16. Re install the clutch basket. You will have to rotate the oil pump gears to get the gear on the clutch basket aligned