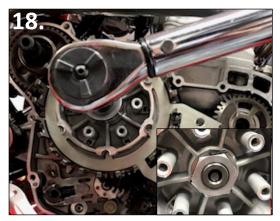

23. Clean the gasket area surfaces of the case and inner clutch cover. Install the gasket and the clutch cover assembly.

- 24. Insert the 3 m6x60 bolts into the top 3 holes of the outer clutch cover and 8 m6x25 bolts into the holes of the inner cover leaving them loose.
- 25. Install the water pump cover and the 3 bolts making sure the copper washer is on the bottom bolt.Tighten all boats in a criss cross pattern to 10nm.