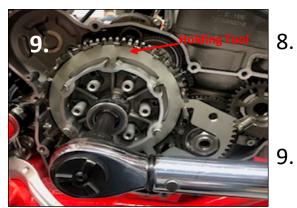

Install the clutch holding tool (029-140025-

000) and remove the 27mm lock nut. Remove

- the inner hub and clutch basket.
- 10. Install the ramp into the case with the m6x25 bolt. Apply medium strength Loctite to the threads.
- 11. When installing this brass bushing you must use sandpaper and clean up the inside of the bushing as well as chamfering the outer side of the bushing that will be facing the engine. You still want it to be fairly snug. Apply grease to the inside of the bronze bushing and using the supplied installation tool, tap it into place on the idler gear shaft.