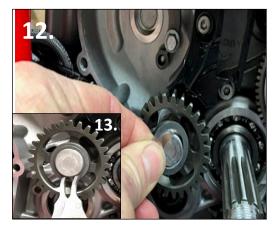

# 2020+ 4 Stroke Kickstart Kit

Part# AB-21193-20

Fits: Beta 2020+ RR/RR-S 4-stroke

- 12. Apply oil to the bushing then install the idler gear with the shoulder facing the engine. Make sure it rotates freely!
- 13. Install the thrust washer and snap ring making sure it is fully seated