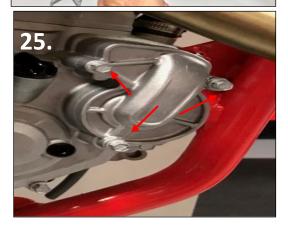

23. Clean the gasket area surfaces of the case and inner clutch cover. Install the gasket and the clutch cover assembly.

- 24. Insert the 3 m6x60 bolts into the top 3 holes of the outer clutch cover and 8 m6x25 bolts into the holes of the inner cover leaving them loose.
- 25. Install the water pump cover and the 3 bolts making sure the copper washer is on the bottom bolt.Tighten all boats in a criss cross pattern to 10nm.