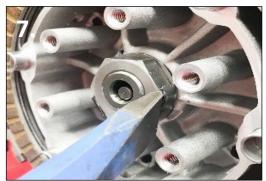

# 2020+ 4 Stroke Kickstart Kit

Part# AB-21193-20

Fits: Beta 2020+ RR/RR-S 4-stroke

- 6. Remove the throw out bearing assembly.
- 7. Using a chisel, lightly tap the safety tabs away from the lock nut.

8. Remove the clutch fiber and steel plates leaving the 6 sliding pins.