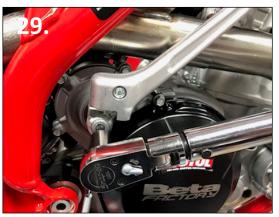

- 27. Install the transmission drain plug and torque to20nm. Fill the transmission with 850 cc's of gear oil
- 28. Refill the cooling system with previously saved coolant.

 Install the kickstart lever. Install the washer and bolt using medium strength Loctite on the threads. Torque bolt to 25nm