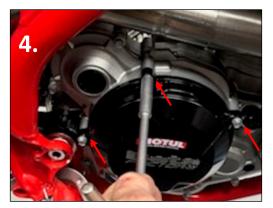

#### Part# AB-21193-20

Fits: Beta 2020+ RR/RR-S 4-stroke

Installation Instructions

- 1. Drain the transmission oil. Replace the drain plug and torque to 20 Nm.
- 2. Drain the coolant by removing the lower water pump cover bolt and washer. Loosen the radiator cap to start flow into a clean container. Remove the 2 remaining water pump cover bolts and the cover.
- 3. Remove the rear brake pedal return spring, then the brake pedal nut and bolt.
- Remove the top 3 outer clutch cover bolts then remove the inner 8 clutch cover bolts. Remove clutch cover assembly.
- 5. Remove the 6 clutch bolts, washer, springs, and the pressure plate.