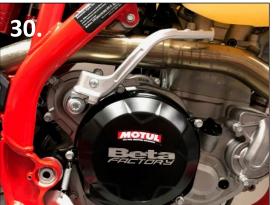

6x60 bolts into the top 3 holes of the outer clutch cover and 8 m6x25 bolts into the holes of the inner cover leaving them loose.
- 25. Install the water pump cover and the 3 bolts making sure the copper washer is on the bottom bolt.Tighten all boats in a criss cross pattern to 10nm.



#### 2020+ 4 Stroke Kickstart Kit Part# AB-21193-20

Fits: Beta 2020+ RR/RR-S 4-stroke



26. Install the brake pedal bolt and nut applying high strength Loctite to the threads. Re install brake pedal spring.



- 27. Install the transmission drain plug and torque to20nm. Fill the transmission with 850 cc's of gear oil
- 28. Refill the cooling system with previously saved coolant.



 Install the kickstart lever. Install the washer and bolt using medium strength Loctite on the threads. Torque bolt to 25nm



30. Your kickstart kit is ready for use!