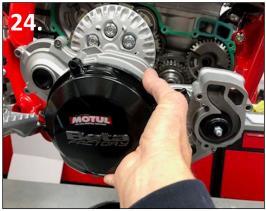

23. Clean the gasket area surfaces of the case and inner clutch cover. Install the gasket and the clutch cover assembly.

- 24. Insert the 3 m6x60 bolts into the top 3 holes of the outer clutch cover and 8 m6x25 bolts into the holes of the inner cover leaving them loose.
- 25. Install the water pump cover and the 3 bolts making sure the copper washer is on the bottom bolt.Tighten all boats in a criss cross pattern to 10nm.