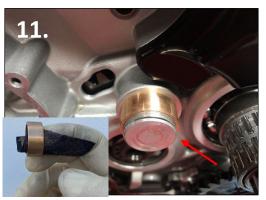

Install the clutch holding tool (029-140025-

000) and remove the 27mm lock nut. Remove

- the inner hub and clutch basket.
- 10. Install the ramp into the case with the m6x25 bolt. Apply medium strength Loctite to the threads.
- 11. When installing this brass bushing you must use sandpaper and clean up the inside of the bushing as well as chamfering the outer side of the bushing that will be facing the engine. You still want it to be fairly snug. Apply grease to the inside of the bronze bushing and using the supplied installation tool, tap it into place on the idler gear shaft.