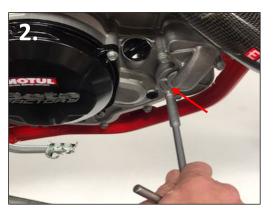

#### Part# AB-21193-20

Fits: Beta 2020+ RR/RR-S 4-stroke

Installation Instructions

- 1. Drain the transmission oil. Replace the drain plug and torque to 20 Nm.
- 2. Drain the coolant by removing the lower water pump cover bolt and washer. Loosen the radiator cap to start flow into a clean container. Remove the 2 remaining water pump cover bolts and the cover.
- 3. Remove the rear brake pedal return spring, then the brake pedal nut and bolt.
- Remove the top 3 outer clutch cover bolts then remove the inner 8 clutch cover bolts. Remove clutch cover assembly.
- 5. Remove the 6 clutch bolts, washer, springs, and the pressure plate.