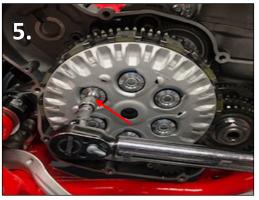

#### Part# AB-21193-20

Fits: Beta 2020+ RR/RR-S 4-stroke

Installation Instructions

- 1. Drain the transmission oil. Replace the drain plug and torque to 20 Nm.
- 2. Drain the coolant by removing the lower water pump cover bolt and washer. Loosen the radiator cap to start flow into a clean container. Remove the 2 remaining water pump cover bolts and the cover.
- 3. Remove the rear brake pedal return spring, then the brake pedal nut and bolt.
- Remove the top 3 outer clutch cover bolts then remove the inner 8 clutch cover bolts. Remove clutch cover assembly.
- 5. Remove the 6 clutch bolts, washer, springs, and the pressure plate.