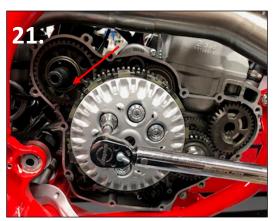

#### Part# AB-21193-20

Fits: Beta 2020+ RR/RR-S 4-stroke

Installation Instructions

- 1. Drain the transmission oil. Replace the drain plug and torque to 20 Nm.
- 2. Drain the coolant by removing the lower water pump cover bolt and washer. Loosen the radiator cap to start flow into a clean container. Remove the 2 remaining water pump cover bolts and the cover.
- 3. Remove the rear brake pedal return spring, then the brake pedal nut and bolt.
- Remove the top 3 outer clutch cover bolts then remove the inner 8 clutch cover bolts. Remove clutch cover assembly.
- 5. Remove the 6 clutch bolts, washer, springs, and the pressure plate.