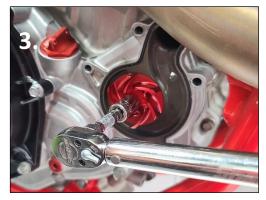

## **4 Stroke Oversized Impeller Kit**

Part# AB-12024-4

Fits: Beta 2010-2019 4 Strokes

**Installation Instructions** 

- Drain the coolant by removing the lower water pump cover bolt and washer. Loosen the cap to start flow into a clean container. Remove the 3 remaining water pump cover bolts.
- 2. Remove the impeller nut then remove the impeller. Make sure the shaft washer stays in place.
- Install the new impellar. Apply blue Loctite to the nut threads and torque to 10nm
- Install the rubber gasket in to the groove of the spacer