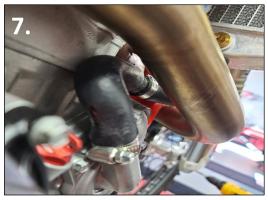

7. Make sure there is space between the hose and headpipe

8. Refill Coolant and you are set to ride!