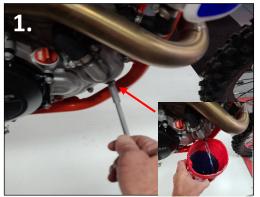

## **4 Stroke Oversized Impeller Kit**

Part# AB-12024-4

Fits: Beta 2010-2019 4 Strokes

**Installation Instructions** 

- Drain the coolant by removing the lower water pump cover bolt and washer. Loosen the cap to start flow into a clean container. Remove the 3 remaining water pump cover bolts.
- 2. Remove the impeller nut then remove the impeller. Make sure the shaft washer stays in place.
- Install the new impellar. Apply blue Loctite to the nut threads and torque to 10nm
- Install the rubber gasket in to the groove of the spacer