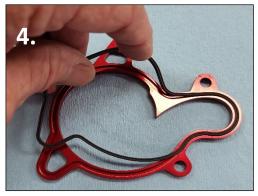

## **4 Stroke Oversized Impeller Kit**

Part# AB-12024-4

Fits: Beta 2010-2019 4 Strokes

**Installation Instructions** 

- Drain the coolant by removing the lower water pump cover bolt and washer. Loosen the cap to start flow into a clean container. Remove the 3 remaining water pump cover bolts.
- 2. Remove the impeller nut then remove the impeller. Make sure the shaft washer stays in place.
- Install the new impellar. Apply blue Loctite to the nut threads and torque to 10nm
- Install the rubber gasket in to the groove of the spacer

## **4 Stroke Oversized Impeller Kit**

Part# AB-12024-4

Fits: Beta 2010-2019 4 Strokes

5. Slide the spacer behind the water pump cover with the rubber gasket facing outwards.

6. Install the new longer water pump cover bolts making sure the copper washer is on the bottom bolt. Torque to 10nm.