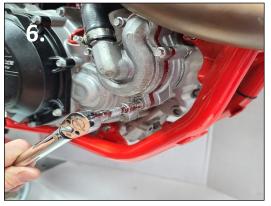

## **4 Stroke Oversized Impeller Kit**

Part# AB-12024-4

Fits: Beta 2010-2019 4 Strokes

5. Slide the spacer behind the water pump cover with the rubber gasket facing outwards.

6. Install the new longer water pump cover bolts making sure the copper washer is on the bottom bolt. Torque to 10nm.