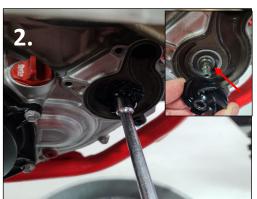

## **4 Stroke Oversized Impeller Kit**

Part# AB-12024-4

Fits: Beta 2010-2019 4 Strokes

**Installation Instructions** 

- Drain the coolant by removing the lower water pump cover bolt and washer. Loosen the cap to start flow into a clean container. Remove the 3 remaining water pump cover bolts.
- 2. Remove the impeller nut then remove the impeller. Make sure the shaft washer stays in place.
- Install the new impellar. Apply blue Loctite to the nut threads and torque to 10nm
- Install the rubber gasket in to the groove of the spacer