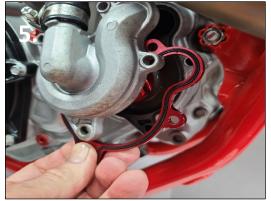

## **4 Stroke Oversized Impeller Kit**

Part# AB-12024-4

Fits: Beta 2010-2019 4 Strokes

**Installation Instructions** 

- Drain the coolant by removing the lower water pump cover bolt and washer. Loosen the cap to start flow into a clean container. Remove the 3 remaining water pump cover bolts.
- 2. Remove the impeller nut then remove the impeller. Make sure the shaft washer stays in place.
- Install the new impellar. Apply blue Loctite to the nut threads and torque to 10nm
- Install the rubber gasket in to the groove of the spacer

## **4 Stroke Oversized Impeller Kit**

Part# AB-12024-4

Fits: Beta 2010-2019 4 Strokes

5. Slide the spacer behind the water pump cover with the rubber gasket facing outwards.

6. Install the new longer water pump cover bolts making sure the copper washer is on the bottom bolt. Torque to 10nm.