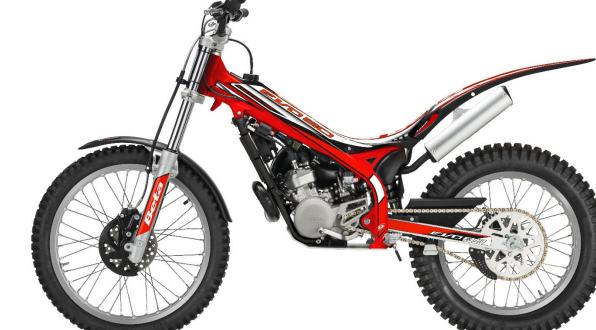

## ENGINE

| Single cylinder, 2-stroke, liquid-<br>cooled with reed valve |
|--------------------------------------------------------------|
|                                                              |
| 48mm                                                         |
| 44mm                                                         |
| 79.6cc                                                       |
| 14.7:1                                                       |
| Electronic                                                   |
| Champion RN3C                                                |
| Pre-mix (synthetic oil)                                      |
| Dell'Orto 21mm                                               |
| Wet multi-disc                                               |
| Six Speed                                                    |
|                                                              |
| 6 Months Limited Warranty                                    |
| TBD                                                          |
|                                                              |

## CHASSIS

| Frame              | Steel frame with engine as<br>support                  |
|--------------------|--------------------------------------------------------|
| Wheelbase          | 47.6"                                                  |
| Seat Height        | 24.4"                                                  |
| Ground Clearance   | 11.8"                                                  |
| Footrest Height    | 12.2"                                                  |
| Dry Weight         | 132.2 lbs (dry weight)                                 |
| Fuel Tank Capacity | .7 US Gallons                                          |
| Front Suspension   | 33mm Paioli                                            |
| Rear Suspension    | Single shock, adjustable<br>dampening & spring preload |
| Front wheel travel | 6.3"                                                   |
| Rear wheel travel  | 5.7"                                                   |
| Final Gearing      | 11t front, 54t rear                                    |
| Front brake        | 175mm rotor w/ 4-piston caliper                        |
| Rear brake         | 150mm rotor w/ twin-piston<br>caliper                  |
| Front/Rear Rim     | 19" (Front) 17" (Rear)                                 |
|                    |                                                        |